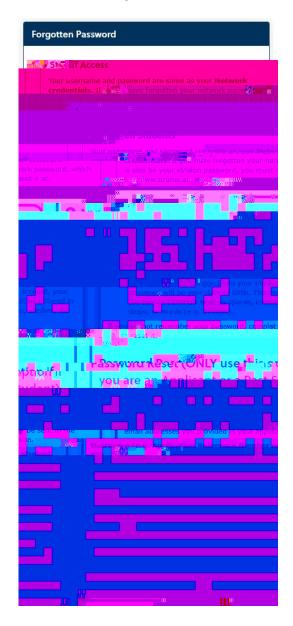

## Ontherest page, socil downto the at the bottom

Yourust complete your Usemme (Brunel Drumber), Summe (your last name\*) and Date of Birth

\*Tyoudonot have anofficial Surrame (Family Name) please enterwhat you used on your application form (e.g., n/a). Tyou cannot remember what you entered, please contact Admissions who can dred kithis for you