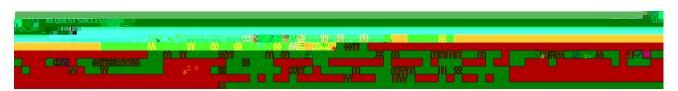

Whenyoupress'Go' youshould see this notification appear:

## entitled 'Passward for eVision Partal' which will contain a randomly generated passward for you to use

Whenyouloginusing this temporary password you will be asked to change it to a more memorable password of your own droke